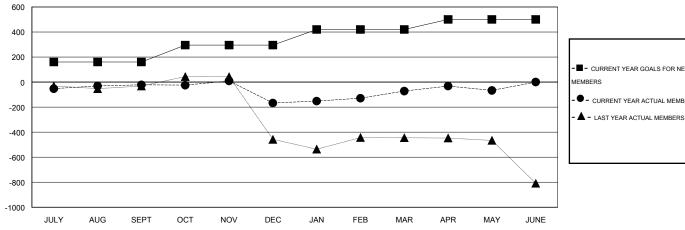

## GOALS AND ACTUAL MEMBERS CUMULATIVE

84

| - CURRENT YEAR GOALS FOR NEW      |
|-----------------------------------|
| MEMBERS                           |
| - ● - CURRENT YEAR ACTUAL MEMBERS |
| <b>A</b>                          |