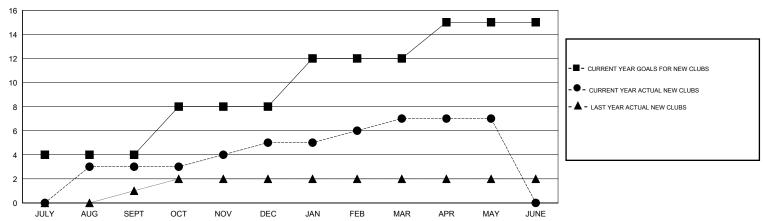

| 160                | 199                                 | 221                | -22              |
| OCT/NOV/DEC           | 4                | 2         | 9                | -7               | OCT/NOV/DEC           | 135                | 100                                 | 245                | -145             |
| JAN/FEB/MAR           | 4                | 2         | 3                | -1               | JAN/FEB/MAR           | 125                | 216                                 | 121                | 95               |
| APR/MAY/JUNE          | 3                | 0         | 0                | 0                | APR/MAY/JUNE          | 80                 | 153                                 | 148                | 5                |

## GOALS AND ACTUAL NEW CLUBS CUMULATIVE



## GOALS AND ACTUAL MEMBERS CUMULATIVE

84



| - CURRENT YEAR GOALS FOR NEW      |
|-----------------------------------|
| MEMBERS                           |
| - ● - CURRENT YEAR ACTUAL MEMBERS |
| <b>A</b>                          |

|   | DROPPED CLUBS: 15 |     |
|---|-------------------|-----|
| • | DROPPED MEMBERS   |     |
|   | DECEASED          | 6   |
|   | CLUB CANCELLED    | 242 |
|   | OTHER             | 486 |
|   | TOTAL             | 734 |

| 84 CLUBS OF 141 ADDED 1 OR MORE | GENDER DISTRIBUTION |                |  |  |
|---------------------------------|---------------------|----------------|--|--|
| NEW MEMBERS                     | MALE                | 3,728 (89.62%) |  |  |
|                                 | FEMALE              | 432 (10.38%)   |  |  |

**CLICK HER